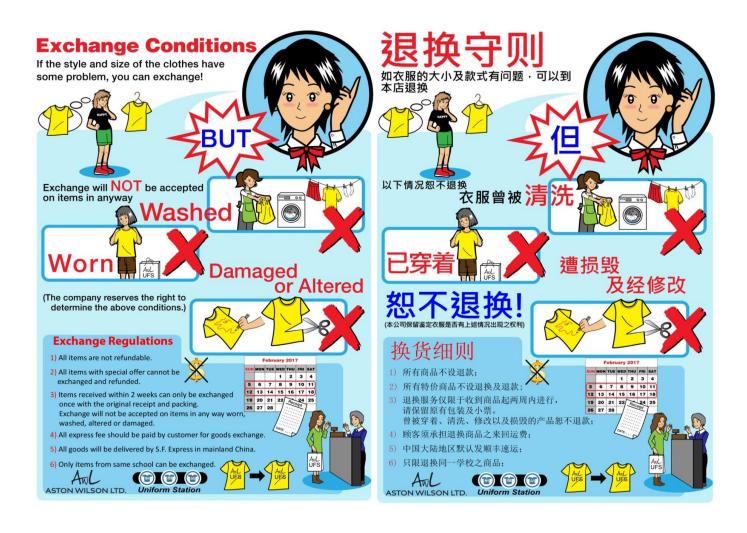

#### Please Note (for all purchases):

- 1) Specially made larger or smaller sizes may be requested at an additional 30% surcharge per item on top of the usual selling price. Please allow 6-8 weeks for production and delivery of special orders.
- 2) Pants may shortened by up to 3 inches for free. For alterations over 3 inches, there is an additional surcharge of 30% per item.
- 3) Items may be exchanged once, within 2 weeks of purchase, if provided with original receipt and packaging. Exchanges are not permitted on items that are worn, washed, altered or damaged. Each receipt allows for ONE time exchange only.
- 4) Items purchased under 1 year may be repaired for free. Items purchased over 1 year may be repaired at HK\$50 per request.
- 5) All items are non refundable.