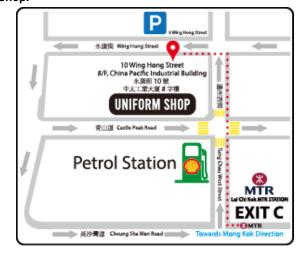

#### **Shop Address:**

Aston Wilson Ltd. & Uniform Station Ltd. 8/F, China Pacific Industrial Building, 10 Wing Hong Street,

Lai Chi Kok, Kowloon

\*\* Lai Chi Kok Station (Exit C) Take a walk about 5 minutes

Shop Tel: 3598 0073 Office Tel: 2742 2498