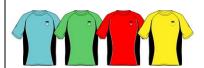

### House P.E. Shirt (Unisex)(NA31) ( Original Style )

| Blue | Green | Red | Yellow |
|------|-------|-----|--------|
|      |       |     |        |

| Size         | Price      | Qty |
|--------------|------------|-----|
| 4 - 5 = 26   |            |     |
| 5 - 6 = 28   | HK\$160.00 |     |
| 7-8 = 30     |            |     |
| 9-10 = 32    |            |     |
| 11 - 12 = 34 |            |     |
| 13 - 14 = 36 |            |     |
| XS = 38      | HK\$172.00 |     |
| S = 40       |            |     |
| M = 42       |            |     |
| L = 44       |            |     |