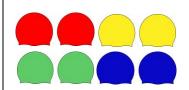

House Swim Cap (Compulsory) (NA36)

Red / Yellow / Green / Blue

| Color      | Price     | Qty |  |
|------------|-----------|-----|--|
| Red        | HK\$38.00 |     |  |
| Yellow     |           |     |  |
| Green      |           |     |  |
| Royal Blue |           |     |  |